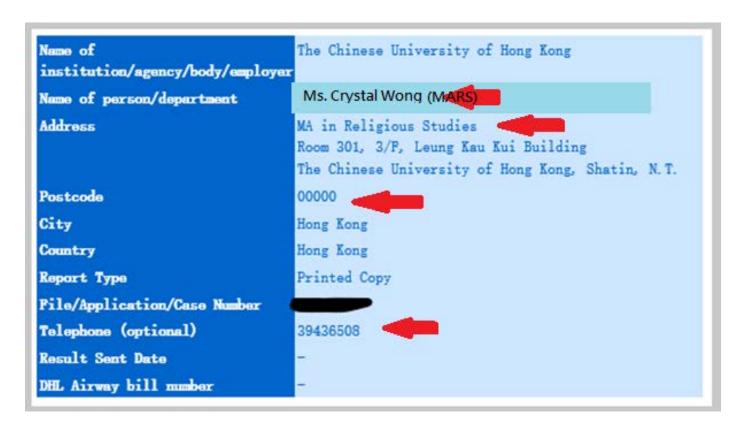

#### Example 2 (for IELTS):

#### Important Points to Note about Mailing

All originals, especially those send directly by University/relevant test organization should address to "Ms. Crystal Wong" and add "MA in Religious Studies" in the address to avoid losing.