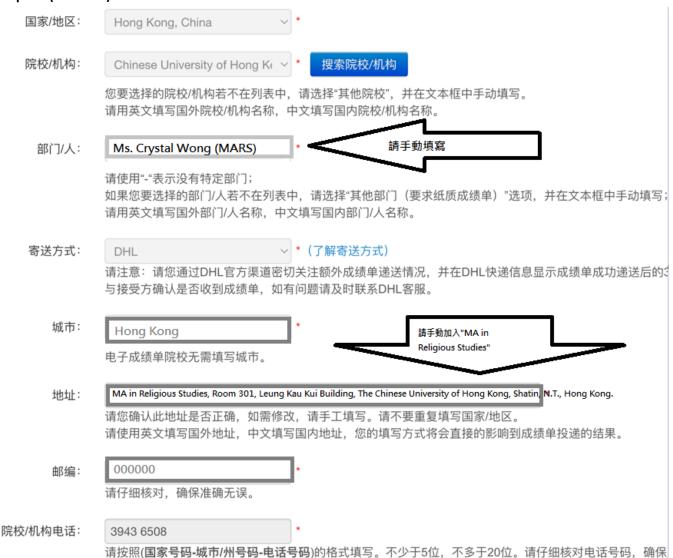

#### Important Points to Note about Mailing

All originals, especially those send directly by University/relevant test organization should address to "Ms. Crystal Wong" and add "MA in Religious Studies" in the address to avoid losing.

#### Example 1 (for SF express)

香港新界沙田

香港中文大學

梁銶琚樓 301 室

**MA in Religious Studies** 

Ms. Crystal Wong 收